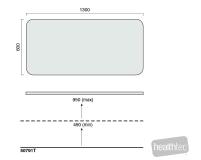

## **50791-FS SX Veterinary Table**

Ideal for emergency surgery as well as for treatment and preparatory purposes, this table is proving to be an increasingly popular option with Veterinary Clinics and other animal handling organisations. Offering smooth quiet electric height operation from 450mm through to 950mm high at the push of a button, heavy duty powder coated steel frame durable laminate top and independently lockable castors this table can be used as a stable work platform or a mobile table when required.