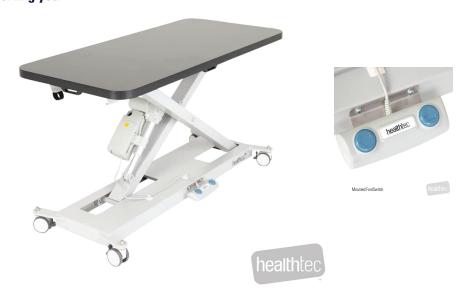

## **50791-FS SX Veterinary Table**

Ideal for emergency surgery as well as for treatment and preparatory purposes, this table is proving to be an increasingly popular option with Veterinary Clinics and other animal handling organisations. Offering smooth quiet electric height operation from 450mm through to 950mm high at the push of a button, heavy duty powder coated steel frame durable laminate top and independently lockable castors this table can be used as a stable work platform or a mobile table when required.

## **Features**

- Electric Height Adjustment with Foot Control Operation
- X-Frame Lift Action Minimises Pinch and Crush Points
- Heavy Duty Individually Lockable Castors
- Durable Powder Coated Rust Resistant Frame
- Laminated Top for Improved Animal Grip and Stability on the Surface
- 4 Tie-down Handles
- · Optional cut-out for ultrasound and genral access
- · Australian Designed and Manufactured
- Warranty (Parts Only) 10 Year Structural on base and frame 5 Year Electrical
- Note: Due to Healthtec's policy of continuous improvement, changes to product specifications
  may be made at any time without any obligation on the part of Healthtec Pty Ltd. All dimensions
  shown are nominal only.