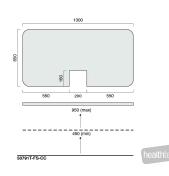

## **50791-FS SX Veterinary Table**

Ideal for emergency surgery as well as for treatment and preparatory purposes, this table is proving to be an increasingly popular option with Veterinary Clinics and other animal handling organisations. Offering smooth quiet electric height operation from 450mm through to 950mm high at the push of a button, heavy duty powder coated steel frame durable laminate top and independently lockable castors this table can be used as a stable work platform or a mobile table when required.