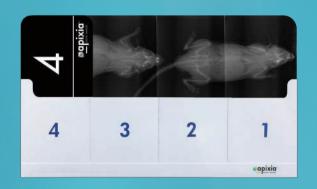

#### THE 4 PLATE HOLDER CAPTURES EVEN MORE IN ONE RADIOGRAPH

The apixia EXL®PSP Scanner stitch holder can capture maximum image area by putting four size 4 PSP Plates together in a stitched holder. When capturing images on animals such as snakes, frogs and mice, the stitched holder allows for the entire image to be easily viewed. Lower dosages can also be used when shooting the hands, feet, or joints of large animals with accurate results.