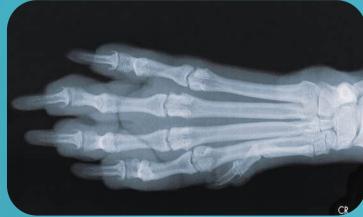

#### THE 4 PLATE HOLDER CAPTURES EVEN MORE IN ONE RADIOGRAPH

The apixia EXL®PSP Scanner stitch holder can capture maximum image area by putting four size 4 PSP Plates together in a stitched holder. When capturing images on animals such as snakes, frogs and mice, the stitched holder allows for the entire image to be easily viewed. Lower dosages can also be used when shooting the hands, feet, or joints of large animals with accurate results.