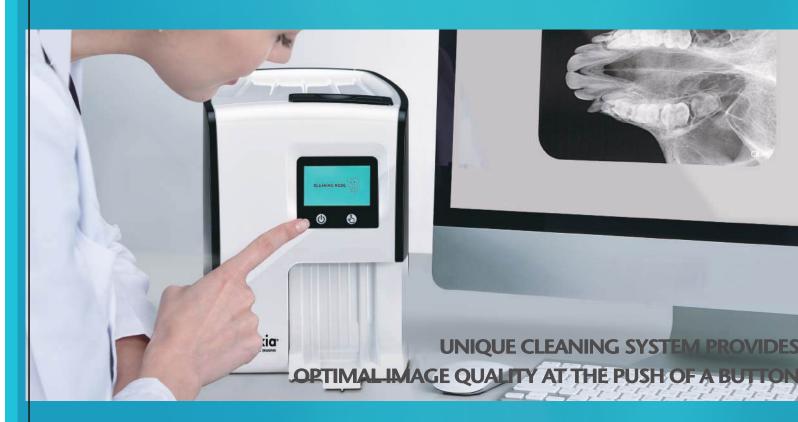

# **ONE BUTTON MAINTENANCE**

Maintenance features for enhanced durability

The apixia EXL® PSP Scanner has an exclusive cleaning mode. Specially designed cleaning plates can be inserted into the PSP Scanner which allow for easy maintenance and long term durability.