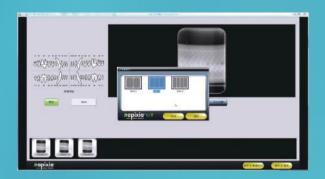

The APIXIA Imaging Software provides unique functions such as image stitching and image adjustment. Scanned x-ray images can be immediately viewed. The imaging software can be easily networked and comes with unlimited licenses.

#### **INTERFACE**

The software delivers dozens of powerful features presented with simplicity and technological elegance that make the system a snap for each user.