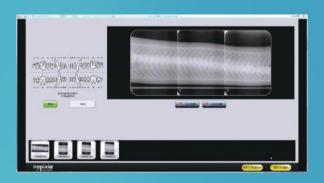

#### THE 4 PLATE HOLDER CAPTURES EVEN MORE IN ONE RADIOGRAPH

The apixia EXL®PSP Scanner stitch holder can capture maximum image area by putting four size 4 PSP Plates together in a stitched holder. When capturing images on animals such as snakes, frogs and mice, the stitched holder allows for the entire image to be easily viewed. Lower dosages can also be used when shooting the hands, feet, or joints of large animals with accurate results.