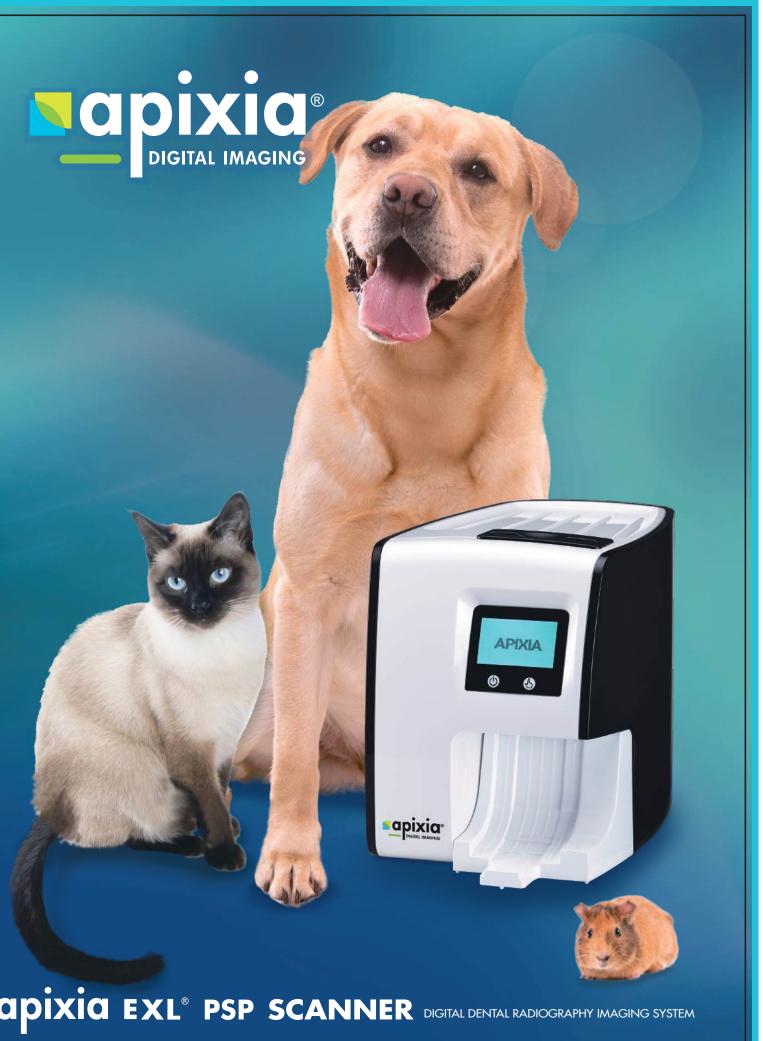

### SIX PLATE SIZES FOR VARIOUS ANIMAL STRUCTURES

With the apixia EXL® PSP Scanner, various animal structures such as tooth apices, alveolar bone and dentition can be viewed with different size plates. Possible periodontal disease and calculus can all be seen clearly and diagnosed forcomprehensive dental treatment plans.