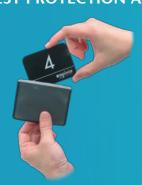

## THE BEST PROTECTION AND COMFORT FOR EVERYONE

contamination and provide protection for the patient.

**Plate Barrier Envelope** 

**Plate Transfer Box** 

Provides protection, easy storage and transportation of phosphor plates.