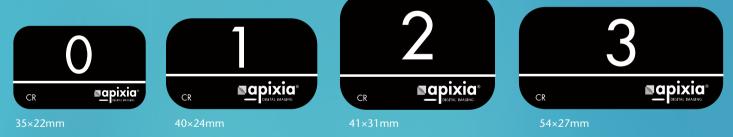

### SIX PLATE SIZES FOR VARIOUS ANIMAL STRUCTURES

With the apixia EXL® PSP Scanner, various animal structures such as tooth apices, alveolar bone and dentition can be viewed with different size plates. Possible periodontal disease and calculus can all be seen clearly and diagnosed forcomprehensive dental treatment plans.