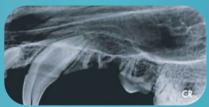

#### THE 4 PLATE HOLDER CAPTURES EVEN MORE IN ONE RADIOGRAPH

The apixia EXL®PSP Scanner stitch holder can capture maximum image area by putting four size 4 PSP Plates together in a stitched holder. When capturing images on animals such as snakes, frogs and mice, the stitched holder allows for the entire image to be easily viewed. Lower dosages can also be used when shooting the hands, feet, or joints of large animals with accurate results.