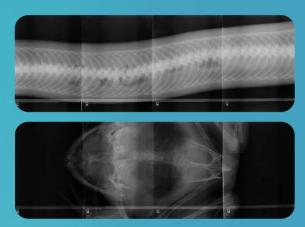

#### THE 4 PLATE HOLDER CAPTURES EVEN MORE IN ONE RADIOGRAPH

The apixia EXL®PSP Scanner stitch holder can capture maximum image area by putting four size 4 PSP Plates together in a stitched holder. When capturing images on animals such as snakes, frogs and mice, the stitched holder allows for the entire image to be easily viewed. Lower dosages can also be used when shooting the hands, feet, or joints of large animals with accurate results.