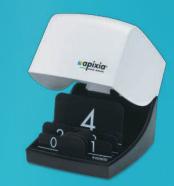

# **ONE BUTTON MAINTENANCE**

Maintenance features for enhanced durability

The apixia EXL® PSP Scanner has an exclusive cleaning mode. Specially designed cleaning plates can be inserted into the PSP Scanner which allow for easy maintenance and long term durability.

**Cleaning Plates** 