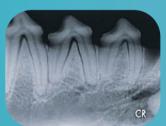

### SIX PLATE SIZES FOR VARIOUS ANIMAL STRUCTURES

With the apixia EXL® PSP Scanner, various animal structures such as tooth apices, alveolar bone and dentition can be viewed with different size plates. Possible periodontal disease and calculus can all be seen clearly and diagnosed forcomprehensive dental treatment plans.

#### THE 4 PLATE HOLDER CAPTURES EVEN MORE IN ONE RADIOGRAPH

The apixia EXL®PSP Scanner stitch holder can capture maximum image area by putting four size 4 PSP Plates together in a stitched holder. When capturing images on animals such as snakes, frogs and mice, the stitched holder allows for the entire image to be easily viewed. Lower dosages can also be used when shooting the hands, feet, or joints of large animals with accurate results.