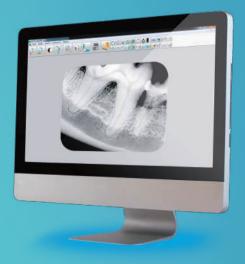

### SIX PLATE SIZES FOR VARIOUS ANIMAL STRUCTURES

With the apixia EXL® PSP Scanner, various animal structures such as tooth apices, alveolar bone and dentition can be viewed with different size plates. Possible periodontal disease and calculus can all be seen clearly and diagnosed forcomprehensive dental treatment plans.