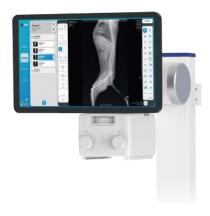

# Powerful DR System with AcquiDR

- Fully integrated DR system
- Seamless workflow
- DICOM 3.0 Compatible
- VHS, Animal Positioning Guide

#### **Intuitive Touch Screen Control Console**

- Angle adjustment of control console available for easy viewing
- Simple knob type controller for exposure parameter control(kV, mA, Time, mAs)
- Graphical User APR (Anatomically programmed radiography) to smoothen the workflow
- Touch friendly GUI design

## **Support Specialized Measurement**

- VHS (Vertebral Heart Scale) to find potential heart issues
- TPLO(Tibial Plateau Angle) to find joint issues

## **Animal Positioning Guide**

- Provide animal positioning guide in graphical and textual format
- Useful as both learning supplement and reference book