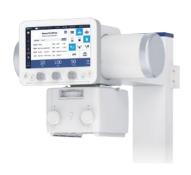

#### **Intuitive Touch Screen Control Console**

- Angle adjustment of control console available for easy viewing
- Simple knob type controller for exposure parameter control(kV, mA, Time, mAs)
- Graphical User APR (Anatomically programmed radiography) to smoothen the workflow
- Touch friendly GUI design

#### **Convenient Maintenance**

- World renowned DRGEM generator famous for it's sturdiness
- Robust self-calibration & Easy self-diagnosis for X-ray generator and tube