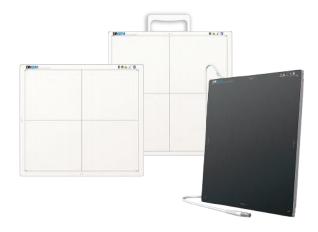

| Detector Model | MANO4336W  | MANO4343W  | MANO4343T  |  |  |
|----------------|------------|------------|------------|--|--|
| Fixed/Wireless | Wireless   | Wireless   | Fixed      |  |  |
| Size           | 43 x 36 cm | 43 x 43 cm | 43 x 43 cm |  |  |
| Scintillator   | Csl        |            |            |  |  |