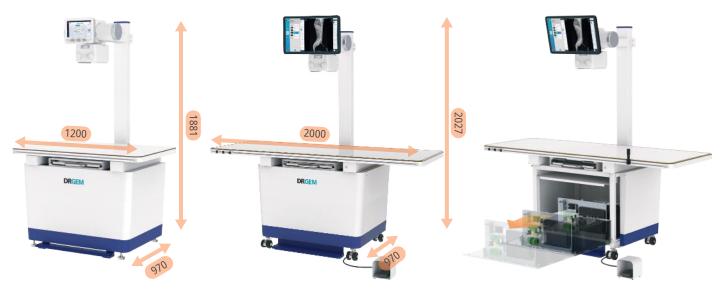

## Compact & Fit into any space

With generator inside the table, it can flexibly fit into clinics with minimum space

\* Unit : mm (Inch)

#### Tabletop Size (WxDxH)

- 1,200x716x45mm
- 1,500x716x45mm
- 1,800x716x45mm
- 2,000x716x45mm