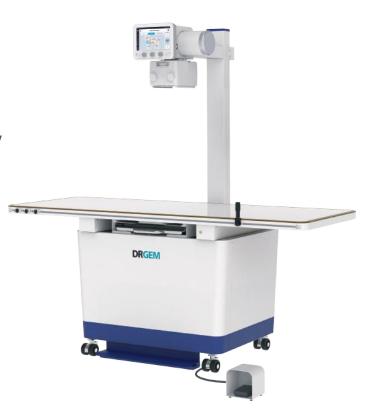

## **Compact & Powerful Vet System**

VXR-E is compact and powerful veterinary X-ray system, combining space-efficient hardware with powerful imaging software, RADMAX. VXR-EC, capacitor powered veterinary X-ray system, is also available for environments where electricity supply is poor.

For a veterinarian who values efficiency and convenience, VXR-E/EC is the most suitable & reliable vet system.

VXR-E/EC offers optional functions essential for veterinarians; foot exposure switch, compression belt, tabletop urine trap, and caster, integrated to the system to maximize operator's comfort.