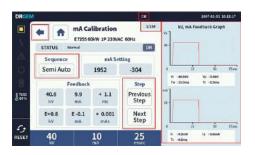

#### **Convenient Maintenance**

- World renowned DRGEM generator famous for it's sturdiness
- Robust self-calibration & Easy self-diagnosis for X-ray generator and tube