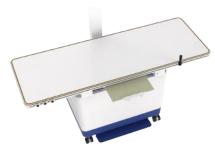

## **Compact & Powerful Vet System**

VXR-E is compact and powerful veterinary X-ray system, combining space-efficient hardware with powerful imaging software, RADMAX. VXR-EC, capacitor powered veterinary X-ray system, is also available for environments where electricity supply is poor.

For a veterinarian who values efficiency and convenience, VXR-E/EC is the most suitable & reliable vet system.

VXR-E/EC offers optional functions essential for veterinarians; foot exposure switch, compression belt, tabletop urine trap, and caster, integrated to the system to maximize operator's comfort.