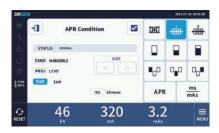

#### **Intuitive Touch Screen Control Console**

- Angle adjustment of control console available for easy viewing
- Simple knob type controller for exposure parameter control(kV, mA, Time, mAs)
- Graphical User APR (Anatomically programmed radiography) to smoothen the workflow
- Touch friendly GUI design

#### **Convenient Maintenance**

- World renowned DRGEM generator famous for it's sturdiness
- Robust self-calibration & Easy self-diagnosis for X-ray generator and tube