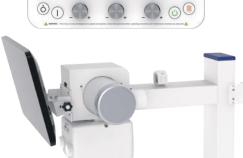

#### **Intuitive Touch Screen Control Console**

- Angle adjustment of control console available for easy viewing
- Simple knob type controller for exposure parameter control(kV, mA, Time, mAs)
- Graphical User APR (Anatomically programmed radiography) to smoothen the workflow
- Touch friendly GUI design