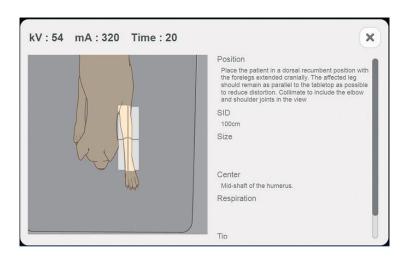

## **Animal Positioning Guide**

- Provide animal positioning guide in graphical and textual format
- Useful as both learning supplement and reference book