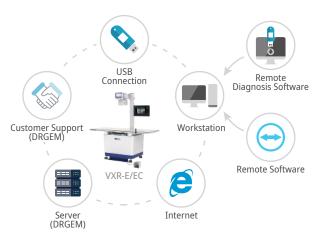

#### **DRGEM Customer Service Center**

#### • 24/7 Support

DRGEM's Customer Service team is available 24/7, 365 days a year\* via e-mail or Skype to support clients whenever they need.

#### Remote Diagnosis

Remote diagnosis can help minimize downtime by quickly finding the cause of errors and detecting potential issues before problems occur.

\*May vary by country.

©DRGEM Corporation - All rights reserved.