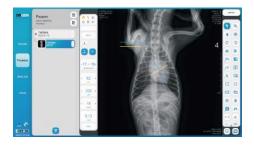

## **Support Specialized Measurement**

- VHS (Vertebral Heart Scale) to find potential heart issues
- TPLO(Tibial Plateau Angle) to find joint issues

## **Low Dosage & High Image Quality**

Optimal image quality at a low exposure, to protect the staff and animal patients from over-dosage