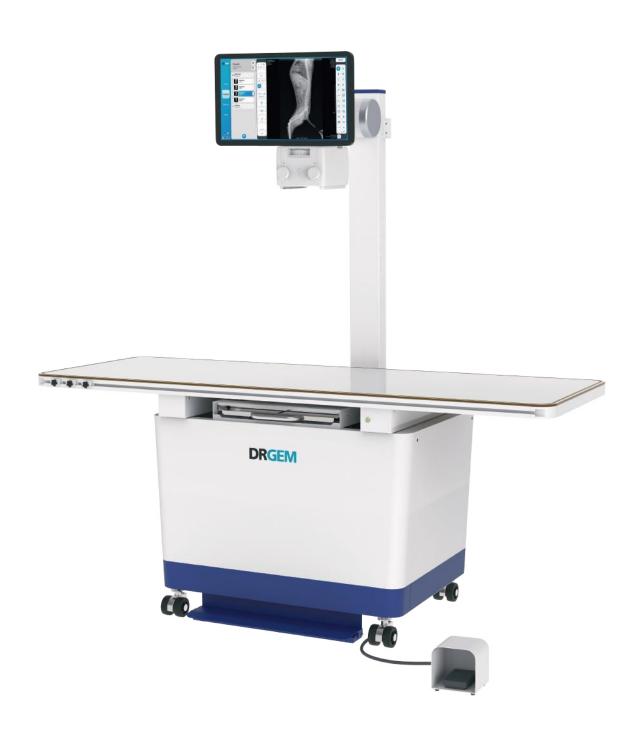

## **Compact & Powerful Vet System**

VXR-E is compact and powerful veterinary X-ray system, combining space-efficient hardware with powerful imaging software, RADMAX. VXR-EC, capacitor powered veterinary X-ray system, is also available for environments where electricity supply is poor.

For a veterinarian who values efficiency and convenience, VXR-E/EC is the most suitable & reliable vet system.

VXR-E/EC offers optional functions essential for veterinarians; foot exposure switch, compression belt, tabletop urine trap, and caster, integrated to the system to maximize operator's comfort.

# Powerful DR System with AcquiDR

- Fully integrated DR system
- Seamless workflow
- DICOM 3.0 Compatible
- VHS, Animal Positioning Guide

#### **Intuitive Touch Screen Control Console**

- Angle adjustment of control console available for easy viewing
- Simple knob type controller for exposure parameter control(kV, mA, Time, mAs)
- Graphical User APR (Anatomically programmed radiography) to smoothen the workflow
- Touch friendly GUI design