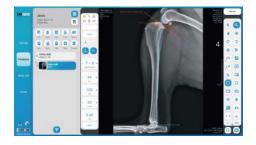

#### **Intuitive Touch Screen Control Console**

- Angle adjustment of control console available for easy viewing
- Simple knob type controller for exposure parameter control(kV, mA, Time, mAs)
- Graphical User APR (Anatomically programmed radiography) to smoothen the workflow
- Touch friendly GUI design

## **Low Dosage & High Image Quality**

Optimal image quality at a low exposure, to protect the staff and animal patients from over-dosage