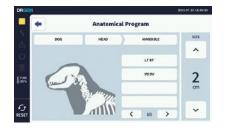

## **Animal Positioning Guide**

- Provide animal positioning guide in graphical and textual format
- Useful as both learning supplement and reference book