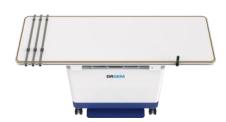

#### **Exposure Foot Switch Cover**

Caster

2-Way to 4-Way Tabletop

X-ray Removable Grid

Compression Belt, Urine Trap, Handle