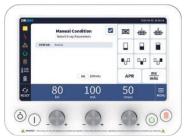

#### **Intuitive Touch Screen Control Console**

- Angle adjustment of control console available for easy viewing
- Simple knob type controller for exposure parameter control(kV, mA, Time, mAs)
- Graphical User APR (Anatomically programmed radiography) to smoothen the workflow
- Touch friendly GUI design