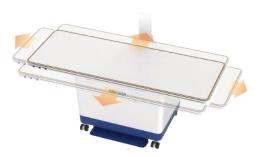

## Compact & Fit into any space

With generator inside the table, it can flexibly fit into clinics with minimum space

\* Unit : mm (Inch)

#### Tabletop Size (WxDxH)

- 1,200x716x45mm
- 1,500x716x45mm
- 1,800x716x45mm
- 2,000x716x45mm