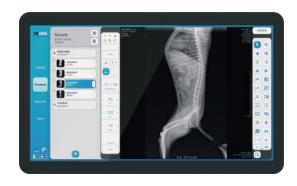

#### **Intuitive Touch Screen Control Console**

- Angle adjustment of control console available for easy viewing
- Simple knob type controller for exposure parameter control(kV, mA, Time, mAs)
- Graphical User APR (Anatomically programmed radiography) to smoothen the workflow
- Touch friendly GUI design

## **Support Specialized Measurement**

- VHS (Vertebral Heart Scale) to find potential heart issues
- TPLO(Tibial Plateau Angle) to find joint issues

## **Animal Positioning Guide**

- Provide animal positioning guide in graphical and textual format
- Useful as both learning supplement and reference book