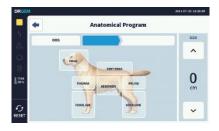

#### **Intuitive Touch Screen Control Console**

- Angle adjustment of control console available for easy viewing
- Simple knob type controller for exposure parameter control(kV, mA, Time, mAs)
- Graphical User APR (Anatomically programmed radiography) to smoothen the workflow
- Touch friendly GUI design

## **Animal Positioning Guide**

- Provide animal positioning guide in graphical and textual format
- Useful as both learning supplement and reference book