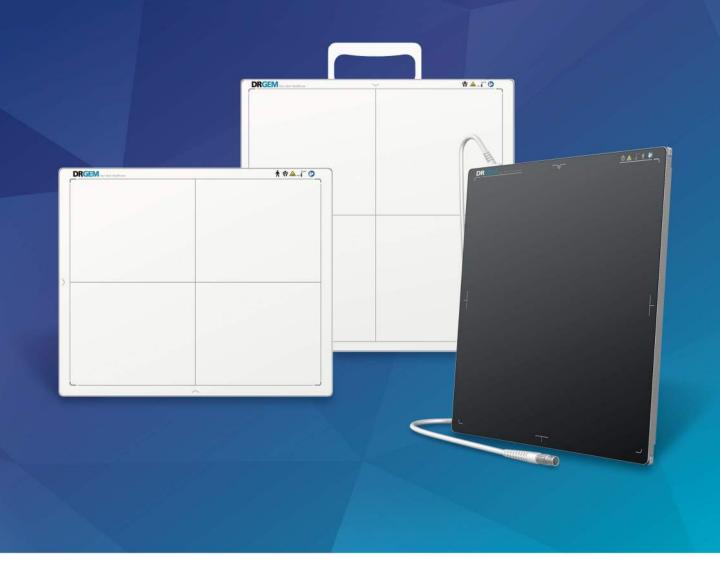

#### **Specifications**

| Model name          | MANO 4336W                 | MANO 4343W                 | MANO 4343T                 |  |  |  |  |
|---------------------|----------------------------|----------------------------|----------------------------|--|--|--|--|
| Design              | DECOM.                     | SA.CO                      |                            |  |  |  |  |
| Detector type       | Wireless                   | Wireless                   | Wired                      |  |  |  |  |
| Image size          | 17 x 14 inches (43 x 36cm) | 17 x 17 inches (43 x 43cm) | 17 x 17 inches (43 x 43cm) |  |  |  |  |
| Scintillator        | CsI                        |                            |                            |  |  |  |  |
| Detector Technology | Amorphous Silicon          |                            |                            |  |  |  |  |
| AD Conversion       | 16 bit                     |                            |                            |  |  |  |  |
| Digital software    | Radmax                     |                            |                            |  |  |  |  |