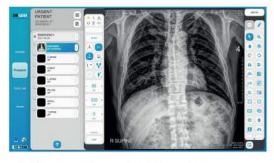

#### **Fully Integrated DR System**

- Full Integration with X-ray Generator
- Full Featured Imaging Software
- Excellent Digital Image Quality
- DICOM 3.0 Compliant