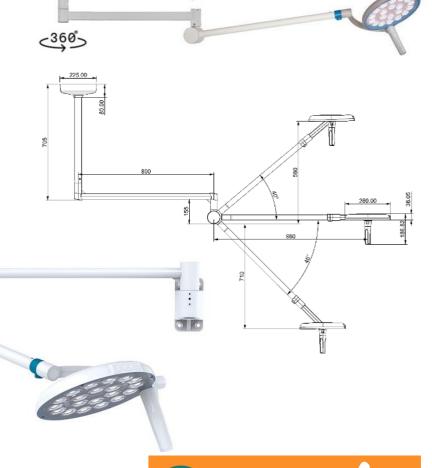

## **Available in**

Single Ceiling Mount Single Wall Mount Single Trolley Mount

Orange Medical Limited PO Box 2070

Raumati Beach, Paraparaumu 5032

Phone: 0800 990024

Email: sales@orangenz.co.nz

www.orangenz.co.nz