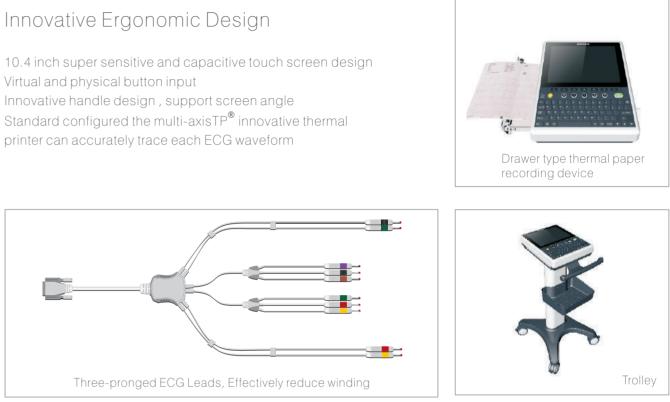

## Innovative Ergonomic Design

Virtual and physical button input Innovative handle design , support screen angle Standard configured the multi-axisTP<sup>®</sup> innovative thermal printer can accurately trace each ECG waveform