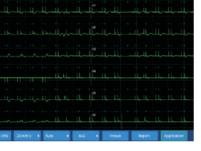

## Recording weak signal accurately

Single-Chamber Pacing

Dual-Chamber Pacing

IMAC ECG Machine

Other Brand ECG Machine