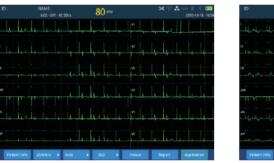

## Recording weak signal accurately

Single-Chamber Pacing

Dual-Chamber Pacing

IMAC ECG Machine

Other Brand ECG Machine