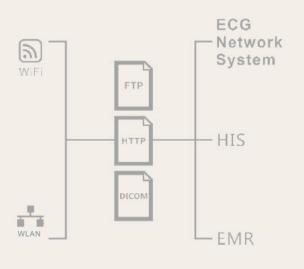

Support connecting with HIS, EMR, PACS and other hospital information system without PC workstation