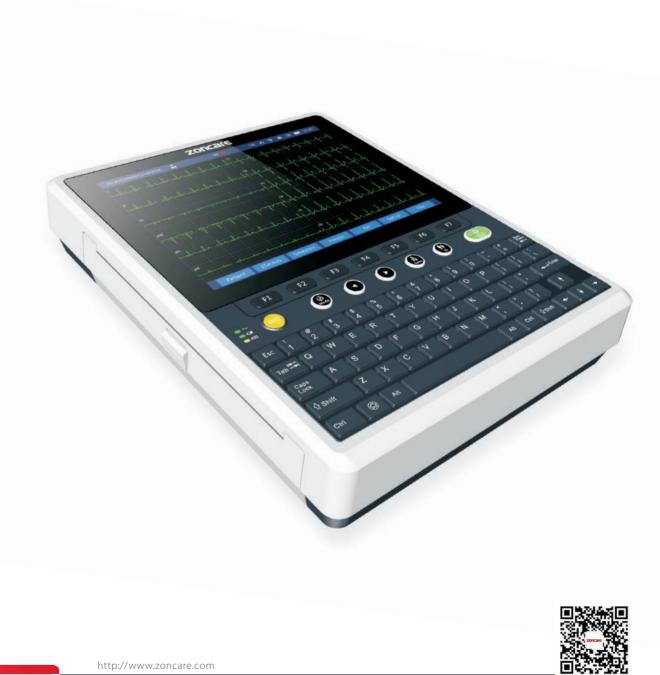

## iMAC120 High-end 12-Ch ECG machine

## Excellent Performance

Digital Sampling Rate: 32000Hz A/D Conversion: 24 bits 1s baseline stability Frequency Response:0.01-350Hz Support sending ECG report by Email Support double-pole pacemaker detection Glasgow ECG analysis algorithm ST segment elevation myocardial infarction diagnosis ability is in the industry leading position Original iFilter<sup>™</sup> adaptive filtering technology has greatly improved the ECG signal quality

## Innovative Ergonomic Design

Virtual and physical button input Innovative handle design , support screen angle Standard configured the multi-axisTP<sup>®</sup> innovative thermal printer can accurately trace each ECG waveform