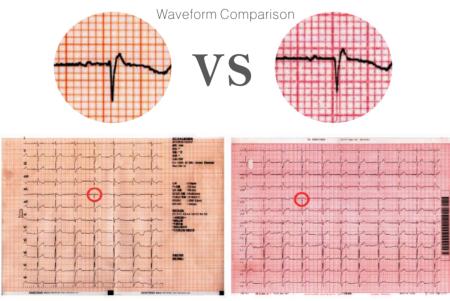

## Recording weak signal accurately

Single-Chamber Pacing

Dual-Chamber Pacing

IMAC ECG Machine

Other Brand ECG Machine