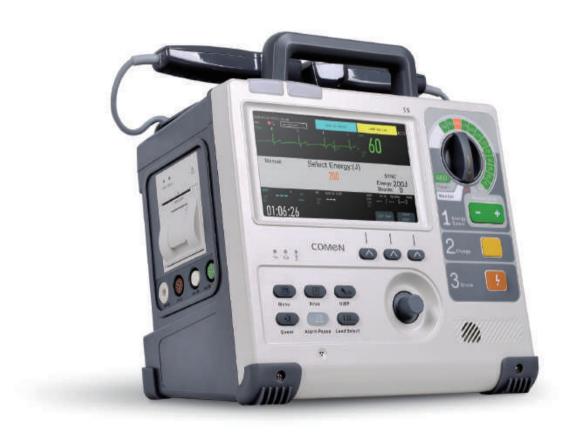

#### **Defibrillation**

Manual defibrillation modes include synchronous cardioversion and asynchronous defibrillation.

#### **AED**

The model applies patented analysis algorithm and automated analysis as well as convenient setting to guide clinical emergency personnel in providing defibrillation and basic life support.

#### **Pacing**

Having on-demand pacing and fixed pacing mode, for patients with cardiac arrest and acute severe slow arrhythmia, in vitro non-invasive pacing mode is rapid, easy to master, time-saving and improve recovery success rate.

#### Monitor

5-lead ECG monitoring as standard, optional monitoring functions include SpO2, NIBP, PR and EtCO2 are also available for continuous monitoring of patient vital signs.

## **Multifunctional Paddles**

## 1 for 2

Electrode paddles can be divided into large and small electrode paddles which can defibrillate for both adult and child respectively.