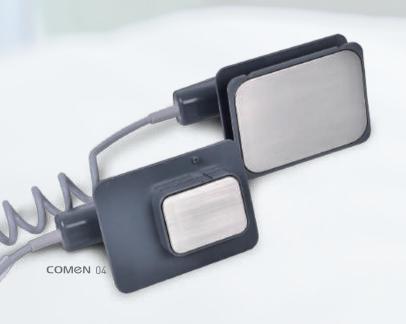

## **Multifunctional Paddles**

## 1 for 2

Electrode paddles can be divided into large and small electrode paddles which can defibrillate for both adult and child respectively.