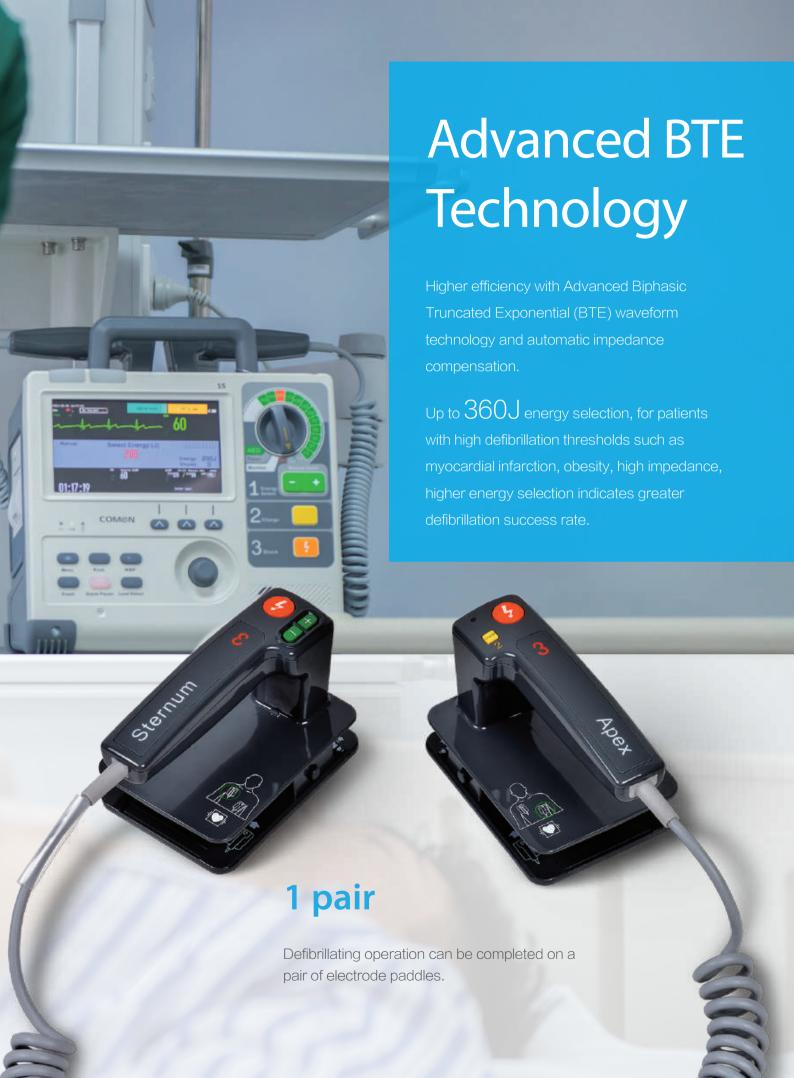

#### **Defibrillation**

Manual defibrillation modes include synchronous cardioversion and asynchronous defibrillation.

## **Multifunctional Paddles**

## 1 for 2

Electrode paddles can be divided into large and small electrode paddles which can defibrillate for both adult and child respectively.