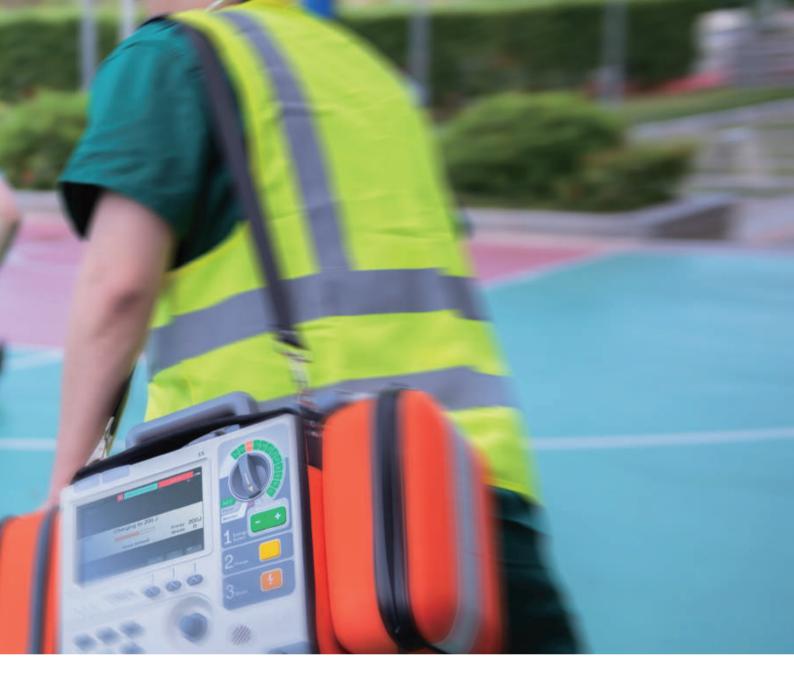

#### **EN 1789 certificated**

S5 designed for ambulance and emergency transportation, after rigorous testing, it acquired EN 1789 certification.

#### **Compact yet lighter**

The S5 is perfect design of small size and lightweight(down to 5.6kg) defibrillator/monitor so as to be readily portable in the pre-hospital and hospital environment effectively.