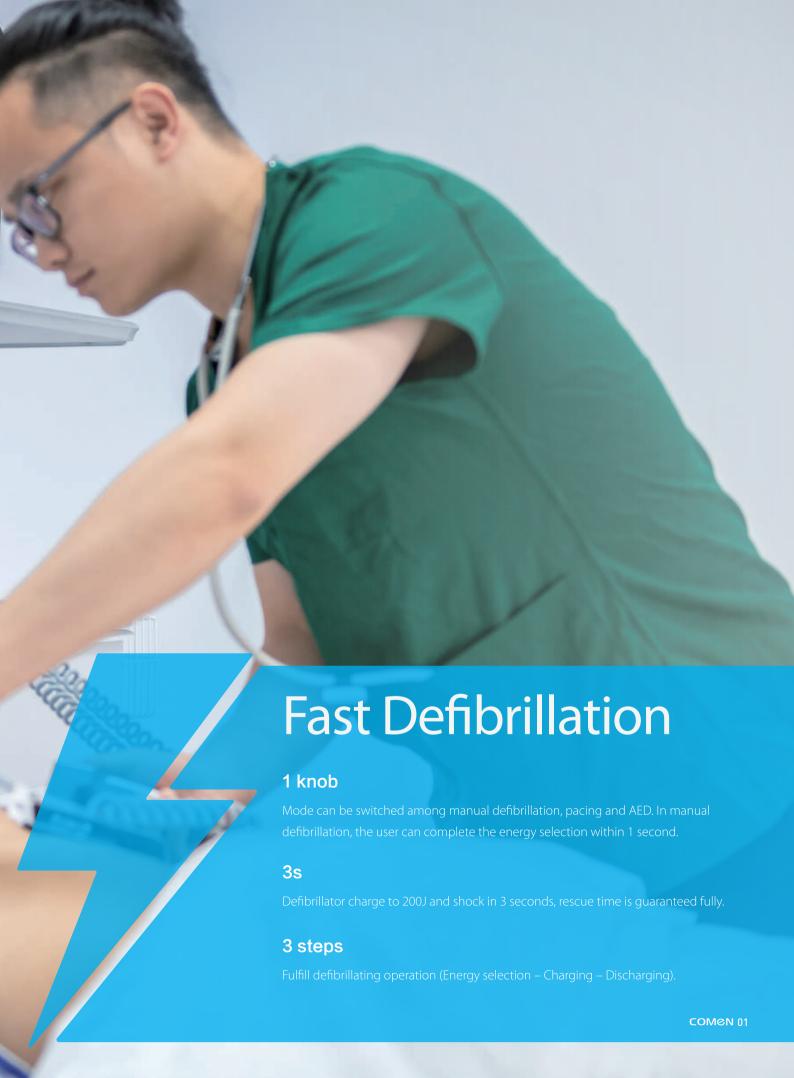

#### **Defibrillation**

Manual defibrillation modes include synchronous cardioversion and asynchronous defibrillation.