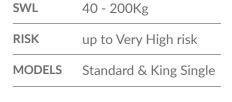

tomatic weight sensing technology that delivers fail safe patient comfort levels. No more concerns over correct pressure level settings. Manual adjustments can still be made.



Cyclic



## Quicker Release CPR access

Easier quick twist mechanism located at the head of the mattress. Makes it easier to rapidly deflate the mattress for emergency CPR requirements.



**Quick Twist** 



## **Fowler Boost**

Adjusts mattress pressure to provide increased support under the sacral area when backrest is raised.



Manual



### SafetyCair

The ultimate protection from 'bottoming out', alternating air cells contain a lower 'safety cell' which remains fully inflated to provide greater surface stability and patient safety.



Air Cell



# King Single

Wider surface for therapy and positioning.







**Orange Medical Limited** PO Box 2070

Raumati Beach, Paraparaumu 5032

Phone: 0800 990024

Email: sales@orangenz.co.nz

www.orangenz.co.nz